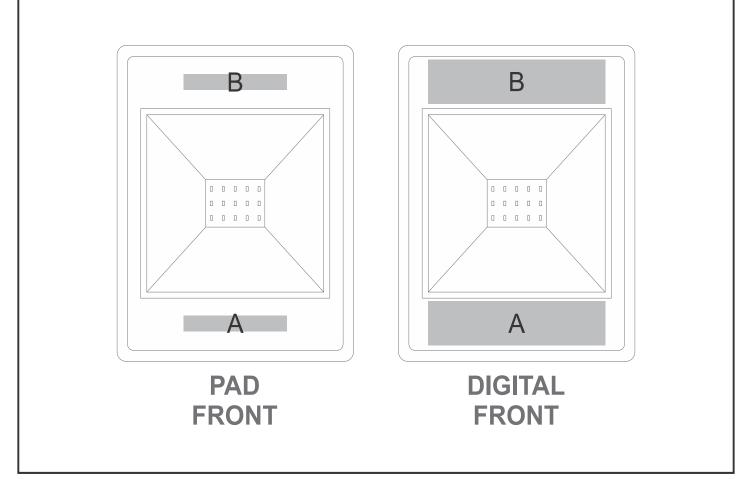

## **Branding Options:**

| Position | Branding Method (Branding Code) | No. of Colours | Dimension             |
|----------|---------------------------------|----------------|-----------------------|
| А        | Pad Printing (PA)               | 4 Colours      | 35mm wide x 5mm high  |
| A        | Digital Dome Sticker (DB)       | Full Colour    | 60mm wide x 14mm high |
| A        | Direct to Print (DP-B)          | Full Colour    | 60mm wide x 14mm high |
|          |                                 |                |                       |
| Б        | Pad Printing (PA)               | 4 Colours      | 25mm wide x 5mm high  |

| В | Pad Printing (PA)         | 4 Colours   | 35mm wide x 5mm high  |
|---|---------------------------|-------------|-----------------------|
| В | Digital Dome Sticker (DB) | Full Colour | 60mm wide x 14mm high |
| В | Direct to Print (DP-B)    | Full Colour | 60mm wide x 14mm high |